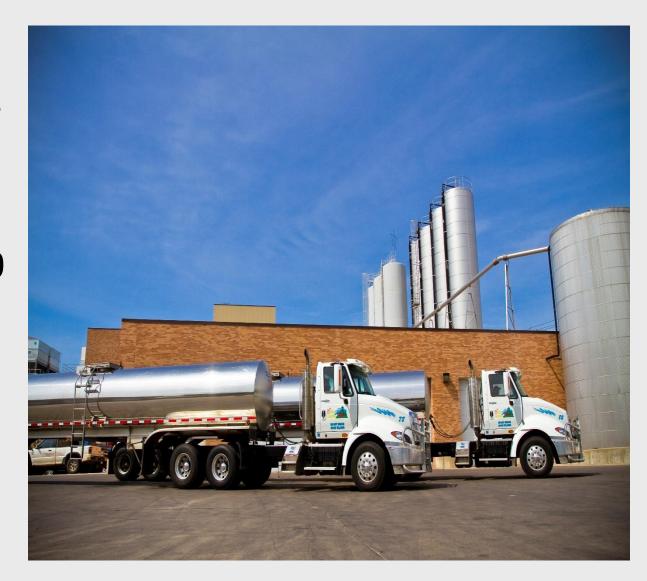

# Valley Queen Chese

Milbank, South Dakota

Valley Queen produces over 140 million pounds of cheese each year in Milbank, SD!

That is 16,000 pounds every hour of every day!

Valley Queen's milk trucks pickup 4 million pounds of milk every day from dairies within 90 miles of Milbank, SD. **Our drivers** travel over 2.6 million miles every year!