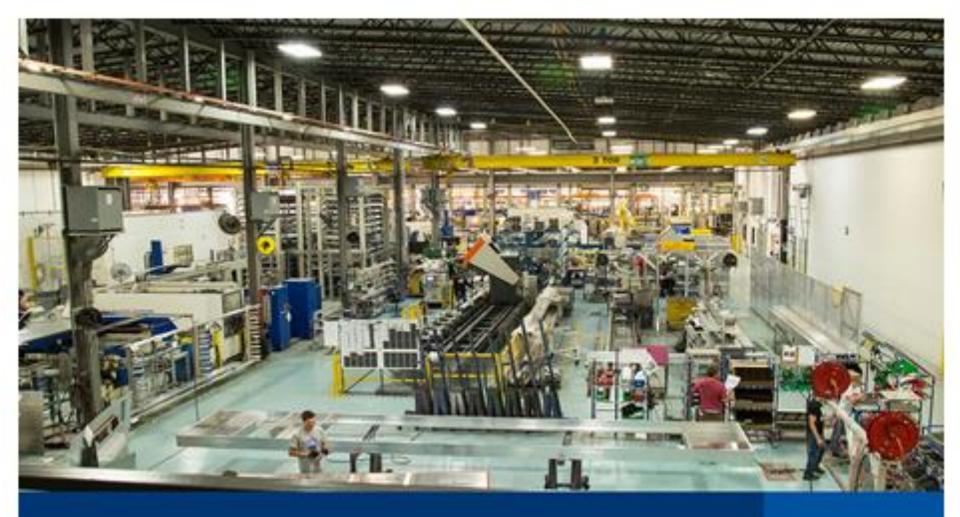

# AaLadin Products

All brought to market by our International group of hand picked distributors...

The Best Protection For All Your Towables.

Daktronics is headquartered in **Brookings**, **SD** with additional offices in 16 countries.

In South Dakota, Daktronics utilizes
409,007 square feet of manufacturing
space out of a total of 900,007 square feet
at its Brookings and Sioux Falls facilities.

Daktronics is the **2nd largest manufacturing employer** in the state of South Dakota.

In South Dakota, Daktronics employs 1,930 employees, 760 in manufacturing alone.

The Jacksonville Jaguars EverBank Field holds the largest video scoreboard in the world, built at Daktronics in Brookings, SD.