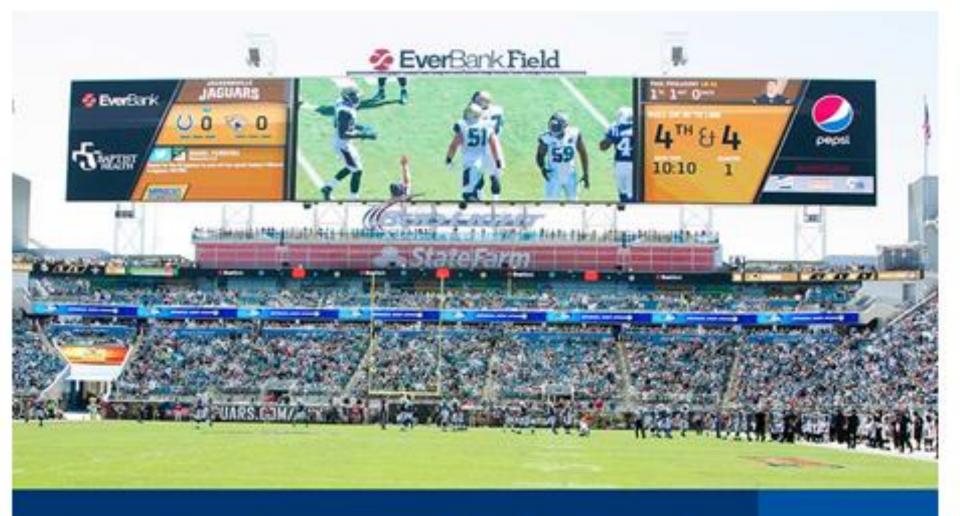

In South Dakota, Daktronics employs 1,930 employees, 760 in manufacturing alone.

The Jacksonville Jaguars EverBank Field holds the largest video scoreboard in the world, built at Daktronics in Brookings, SD.