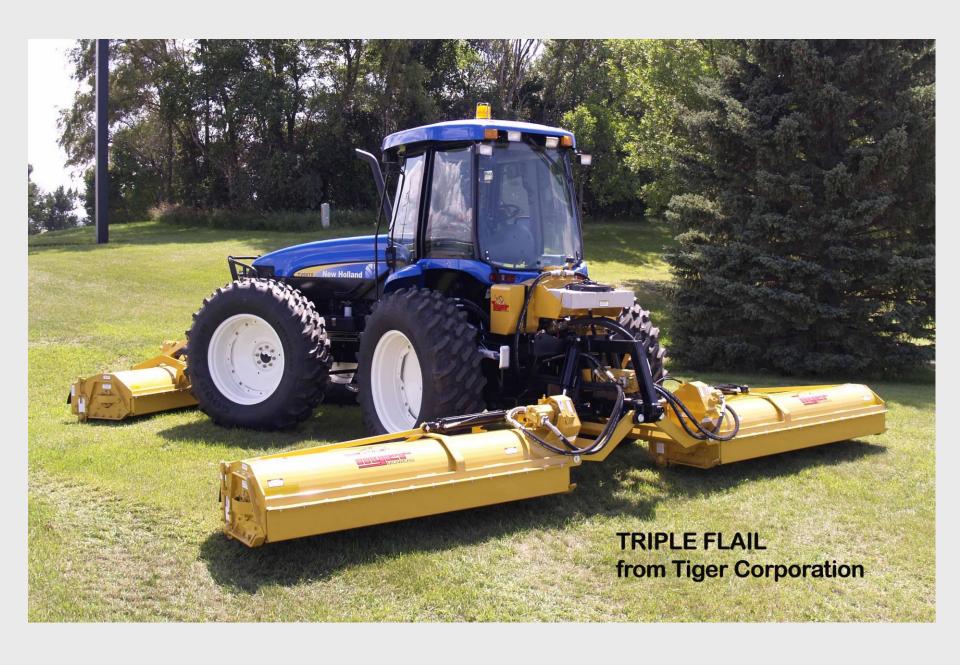

# South Dakota Manufacturers Showcase

MANUFACTURING COMPANY INCORPORATED

EST. 1946

After 70 years of producing and selling rings

- no one does it better than Wheeler

Beautiful and natural looking, Wheeler Copper delivers the always popular handmade look