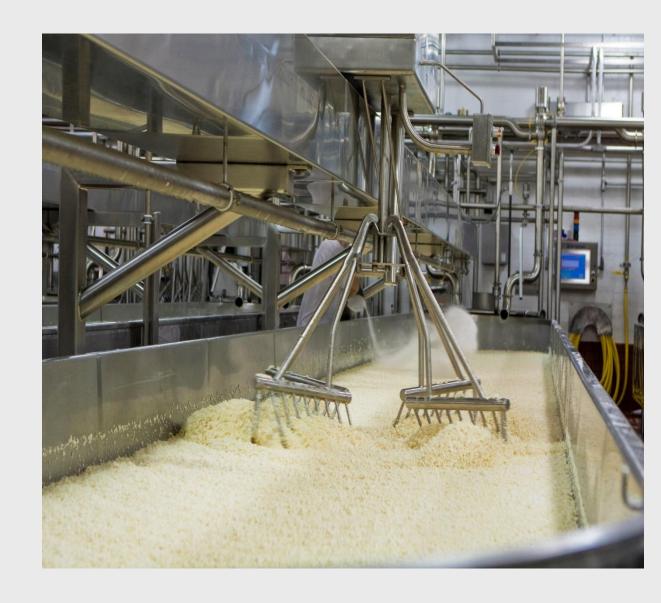

# Valley Queen Chese

Milbank, South Dakota

Valley Queen produces over 140 million pounds of cheese each year in Milbank, SD!

That is 16,000 pounds every hour of every day!

Valley Queen's milk trucks pickup 4 million pounds of milk every day from dairies within 90 miles of Milbank, SD. **Our drivers** travel over 2.6 million miles every year!

Our warehouse in Milbank, SD can store over 15 million pounds of cheese! Each box pictured is a 700 pound block of cheese.

Aberdeen, SD

Safety & Graphics,

Industrial and Consumer Business Groups

Respirators