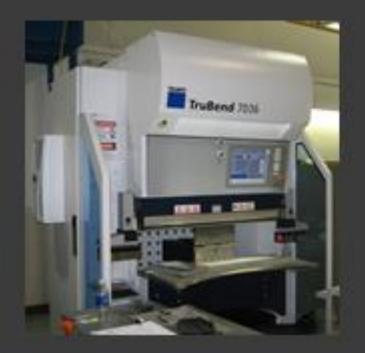

#### Precision Sheet Metal

#### Fabrication

- Shearing
- CNC Punch Press
  - (2 Trumpf Trumatic 5000R both with sheet masters)
- Press Brake Forming (Multiple Press Brakes (capable of bending parts up to 12')
- Folder
- Laser Cutting (4KW Trumpf Laser with Liftmaster and 5 KW Trumpf Laser with Liftmaster Compact)
- Milling
- Drilling & Tapping
- Insertion
- Hardware Insertion Machines
- Wilton Arboga 20" Drill Press

## Press Brakes