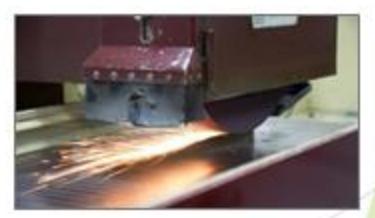

#### Fabrication

- Shearing
- CNC Punch Press
  - (2 Trumpf Trumatic 5000R both with sheet masters)
- Press Brake Forming (Multiple Press Brakes (capable of bending parts up to 12')
- Folder
- Laser Cutting (4KW Trumpf Laser with Liftmaster and 5 KW Trumpf Laser with Liftmaster Compact)
- Milling
- Drilling & Tapping
- Insertion
- Hardware Insertion Machines
- Wilton Arboga 20" Drill Press

## Press Brakes