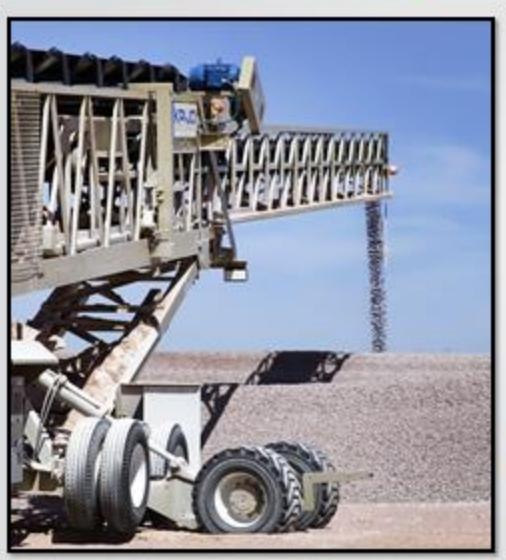

### **Material Handling**

- Portable Radial Stackers
- SuperStackers™
- Stackable Conveyors
- Transflite Conveyors
- Stationary Conveyor Systems
- "Knock-Down" Conveyors
- Drive-Over Unloaders
- Feed Systems