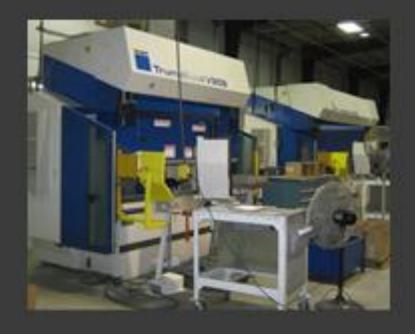

#### Precision Sheet Metal

#### Fabrication

- Shearing
- CNC Punch Press
  - (2 Trumpf Trumatic 5000R both with sheet masters)
- Press Brake Forming (Multiple Press Brakes (capable of bending parts up to 12')
- Folder
- Laser Cutting (4KW Trumpf Laser with Liftmaster and 5 KW Trumpf Laser with Liftmaster Compact)
- Milling
- Drilling & Tapping
- Insertion
- Hardware Insertion Machines
- Wilton Arboga 20" Drill Press

## Press Brakes