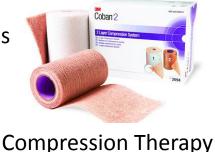

Our warehouse in Milbank, SD can store over 15 million pounds of cheese! Each box pictured is a 700 pound block of cheese.

Aberdeen, SD

Safety & Graphics,

Industrial and Consumer Business Groups

Respirators

#### **OUR PRODUCTS**

3M Aberdeen manufactures respirators for industrial and consumer use, tape for automotive, electronic, industrial and aerospace applications, and furnace filters for consumer use.

#### **OUR PEOPLE**

In 2015, 3M Aberdeen Employees produced
252 million respirators, produced 22,676,000 square yards of
tape for worldwide distribution and
4.1 million furnace filters