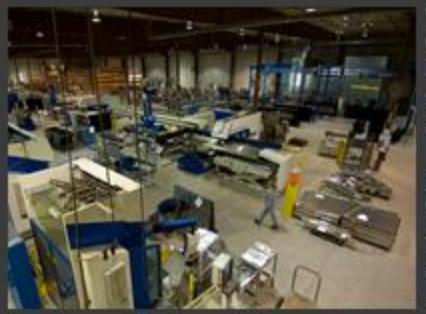

#### Precision Sheet Metal

#### Fabrication

- Shearing
- CNC Punch Press
  - (2 Trumpf Trumatic 5000R both with sheet masters)
- Press Brake Forming (Multiple Press Brakes (capable of bending parts up to 12')
- Folder
- Laser Cutting (4KW Trumpf Laser with Liftmaster and 5 KW Trumpf Laser with Liftmaster Compact)
- Milling
- Drilling & Tapping
- Insertion
- Hardware Insertion Machines
- Wilton Arboga 20" Drill Press

## Press Brakes