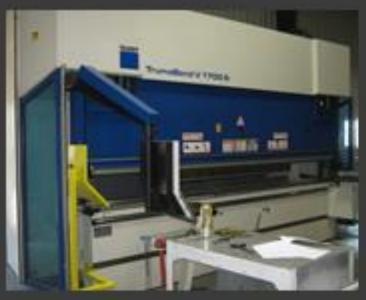

#### Precision Sheet Metal

#### Fabrication

- Shearing
- CNC Punch Press
  - (2 Trumpf Trumatic 5000R both with sheet masters)
- Press Brake Forming (Multiple Press Brakes (capable of bending parts up to 12')
- Folder
- Laser Cutting (4KW Trumpf Laser with Liftmaster and 5 KW Trumpf Laser with Liftmaster Compact)
- Milling
- Drilling & Tapping
- Insertion
- Hardware Insertion Machines
- Wilton Arboga 20" Drill Press

## Press Brakes