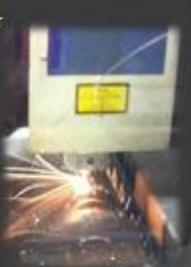

#### Fabrication

- Shearing
- CNC Punch Press
  - (2 Trumpf Trumatic 5000R both with sheet masters)
- Press Brake Forming (Multiple Press Brakes (capable of bending parts up to 12')
- Folder
- Laser Cutting (4KW Trumpf Laser with Liftmaster and 5 KW Trumpf Laser with Liftmaster Compact)
- Milling
- Drilling & Tapping
- Insertion
- Hardware Insertion Machines
- Wilton Arboga 20" Drill Press