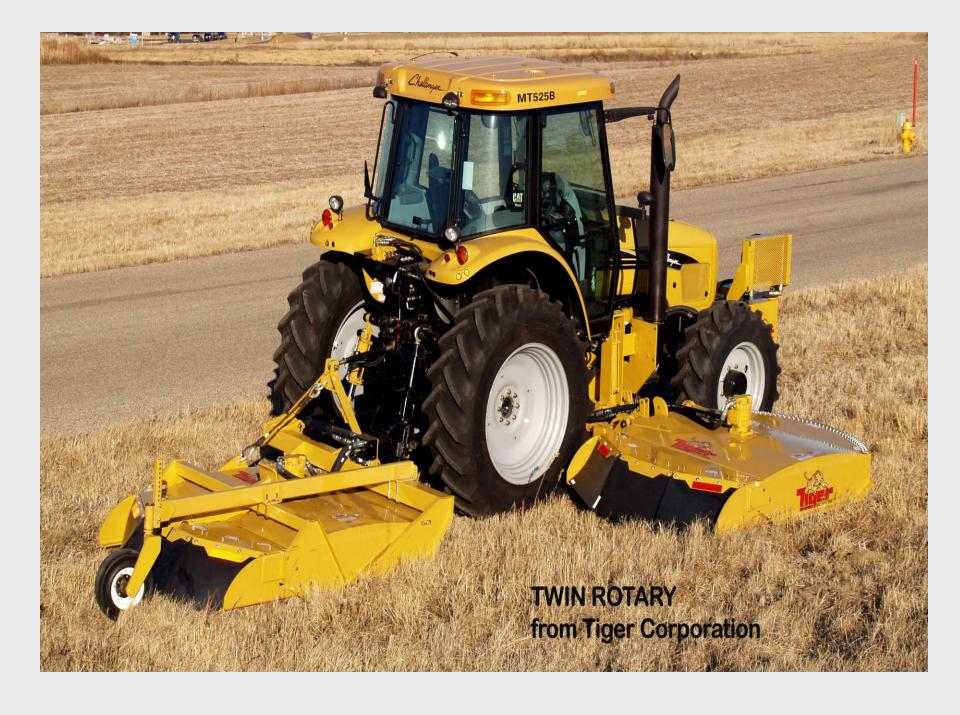

# South Dakota Manufacturers Showcase















MANUFACTURING COMPANY INCORPORATED

EST. 1946























After 70 years of producing and selling rings

- no one does it better than Wheeler











Beautiful and natural looking, Wheeler Copper delivers the always popular handmade look

























# Valley Queen Chese

Milbank, South Dakota

Valley Queen produces over 140 million pounds of cheese each year in Milbank, SD!

That is 16,000 pounds every hour of every day!



Valley Queen's milk trucks pickup 4 million pounds of milk every day from dairies within 90 miles of Milbank, SD. **Our drivers** travel over 2.6 million miles every year!



Our warehouse in Milbank, SD can store over 15 million pounds of cheese! Each box pictured is a 700 pound block of cheese.







Aberdeen, SD

Safety & Graphics,

Industrial and Consumer Business Groups









Respirators

#### **OUR PRODUCTS**

3M Aberdeen manufactures respirators for industrial and consumer use, tape for automotive, electronic, industrial and aerospace applications, and furnace filters for consumer use.